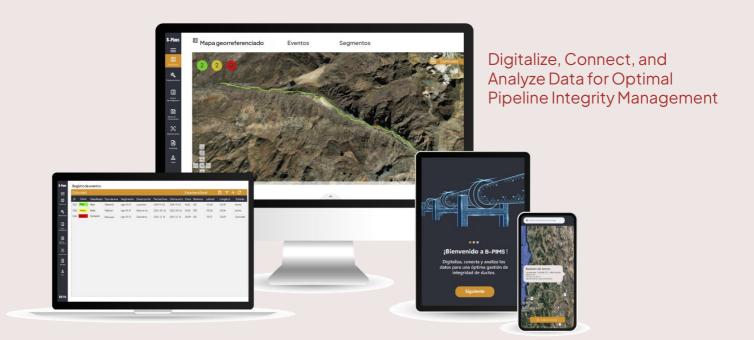

#### **Georeferenced Visualization**

B-PIMS® provides a comprehensive view of all information on a single interactive georeferenced map, allowing the identification of critical areas and enabling informed decision-making to optimize resources used in pipeline maintenance.

## Inspectors 2.0 Digital Transformation with B-PIMS®

With B-PIMS®, we have brought routine inspections into the digital age, enabling real-time reporting right at your fingertips.

Thanks to georeferencing, inspectors can select their location and add information directly on the map.

This feature not only streamlines the identification and response, but also allows more efficient collaboration between teams and supervisors.

With B-PIMS, not only isolated events are visualized, but a comprehensive understanding of their context and evolution over time is also achieved. This enables informed and strategic decision-making, which is crucial for proactive maintenance and highly effective integrity management.