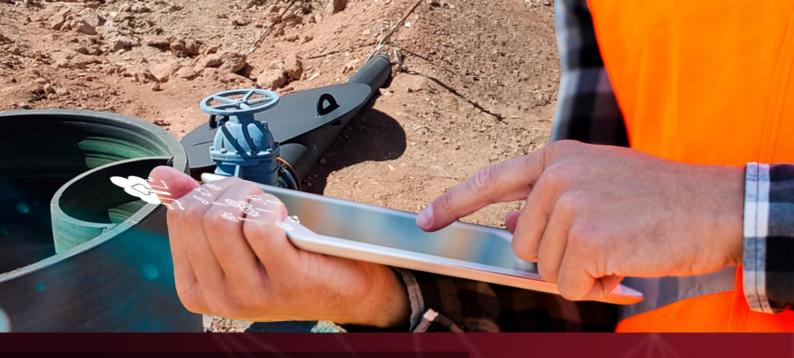

## Real-Time Vulnerability Recording and Tracking

The B-PIMS® mobile application, recording vulnerabilities and threats from the field is easier than ever.

Real-time tracking provides up-todate information on the evolution of events and the actions taken.