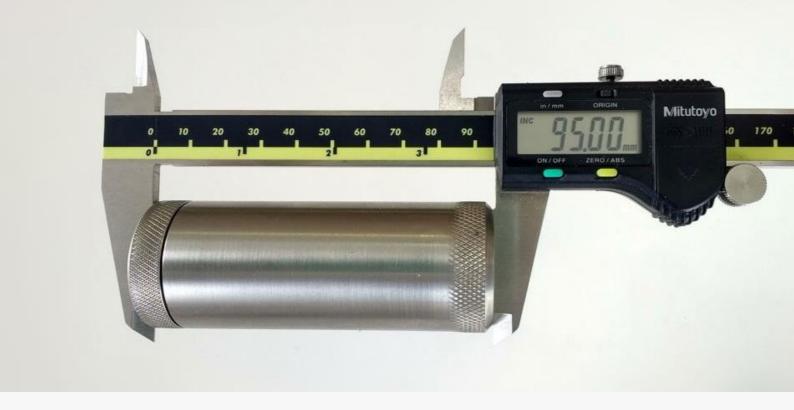

#### **SMALL SIZE**

Can fit various types of pipes, including those with HDPE internal lining.

# Advanced inspection technology in a compact size

**B-VOYAGER®** stands out for its great versatility and adaptability. Thanks to its compact size, it can fit various types of pipes, including those with HDPE internal lining.

#### Safe inspection in severe conditions

The **B-VOYAGER®** electronics are protected by a hermetic titanium capsule, designed to withstand the maximum pressures of a pipeline in normal operation.

Its compact and minimal design allows it to use as little space as possible within the pipeline, which guarantees its ease of implementation in a safe manner.