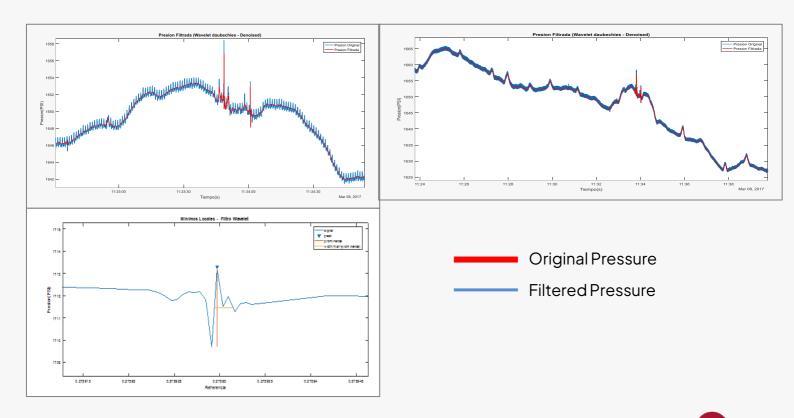

# Analysis of large volumes of data for accurate anomaly detection

Data captured by the **B-VOYAGER®** during inspection is stored and synchronized with control and monitoring points throughout the pipeline, establishing a robust foundation for analysis.

The BRASS Data Sciences team processes the information, using analysis models based on the company's extensive hydraulic expertise.

Under rigorous analysis process, critical points and possible anomalies are precisely identified which allows an evaluation of the state of the pipelines.