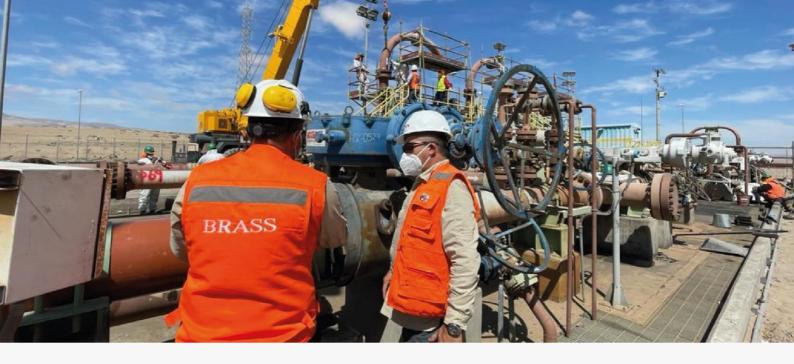

# Analysis of large volumes of data for accurate anomaly detection

Data captured by the **B-VOYAGER®** during inspection is stored and synchronized with control and monitoring points throughout the pipeline, establishing a robust foundation for analysis.

The BRASS Data Sciences team processes the information, using analysis models based on the company's extensive hydraulic expertise.

Under rigorous analysis process, critical points and possible anomalies are precisely identified which allows an evaluation of the state of the pipelines.