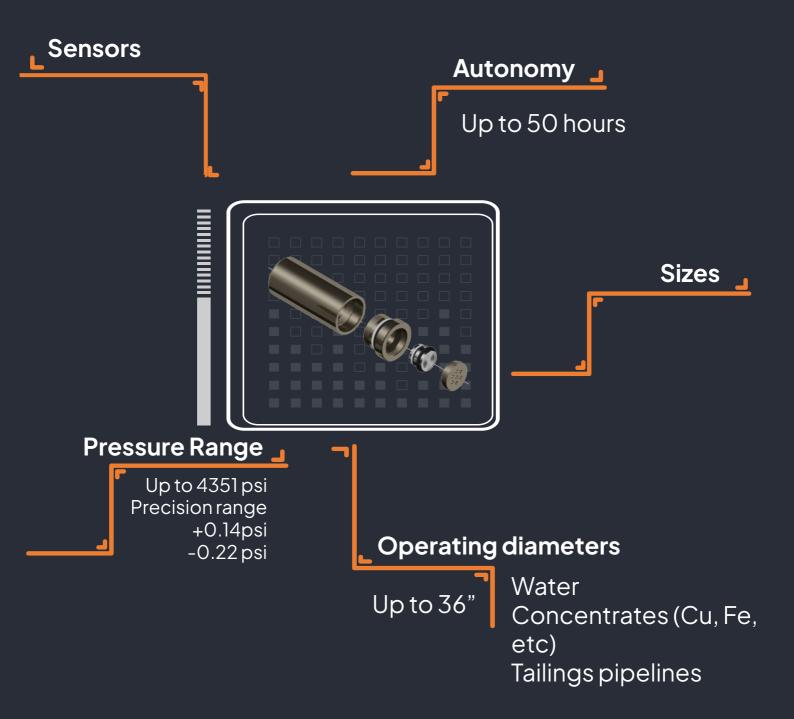

### AUTONOMY AND MINIMUM INTERVENTION

Autonomous inspection for extended periods of up to 50 hours.

# Advanced inspection technology in a compact size

**B-VOYAGER®** stands out for its great versatility and adaptability. Thanks to its compact size, it can fit various types of pipes, including those with HDPE internal lining.

Incorporates advanced technology to measure variables such as pressure, temperature, acceleration and spin with high precision, allowing monitoring of the pipeline even in the most challenging conditions.

#### Safe inspection in severe conditions

The **B-VOYAGER®** electronics are protected by a hermetic titanium capsule, designed to withstand the maximum pressures of a pipeline in normal operation.

Its compact and minimal design allows it to use as little space as possible within the pipeline, which guarantees its ease of implementation in a safe manner.