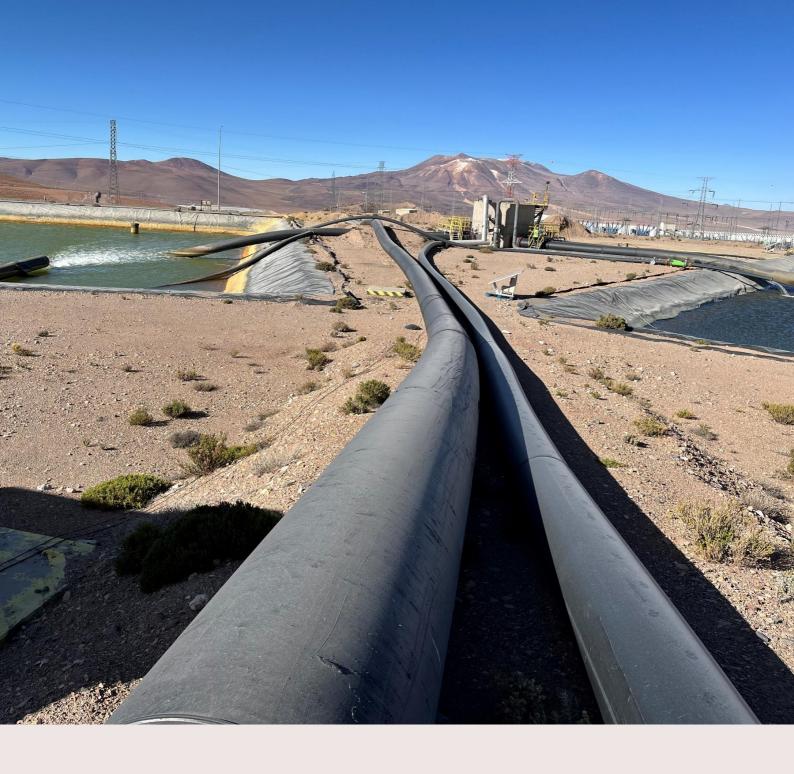

#### **SMALL SIZE**

Can fit various types of pipes, including those with HDPE internal lining.

# Advanced inspection technology in a compact size

**B-VOYAGER®** stands out for its great versatility and adaptability. Thanks to its compact size, it can fit various types of pipes, including those with HDPE internal lining.